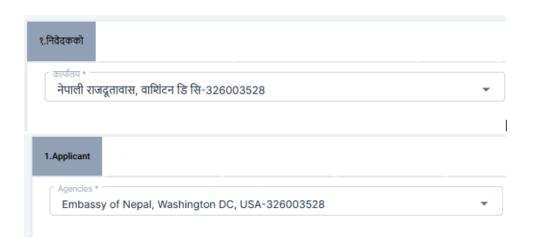

## **NRN Card Application Process**

- 1. Go to the Apply Here Link: Click on the "Apply Here" link to start your NRN card application.
- 2. Sign Up to the Portal: Create an account by signing up first.
- 3. Login to the Portal: After signing up, log in to the portal with your credentials.
- 4. Select Your Category:
  - Foreign National of Nepali Origin: Click "Continue" if you already hold a US passport.
  - Nepali Nationals Residing Abroad: Click "Continue" if you are still holding a Nepali passport.
- 5. Please choose the **Embassy of Nepal, Washington DC, USA 326003528** as your agency. Otherwise, we will not be able to retrieve your application in our system. Please see the picture below for your reference.