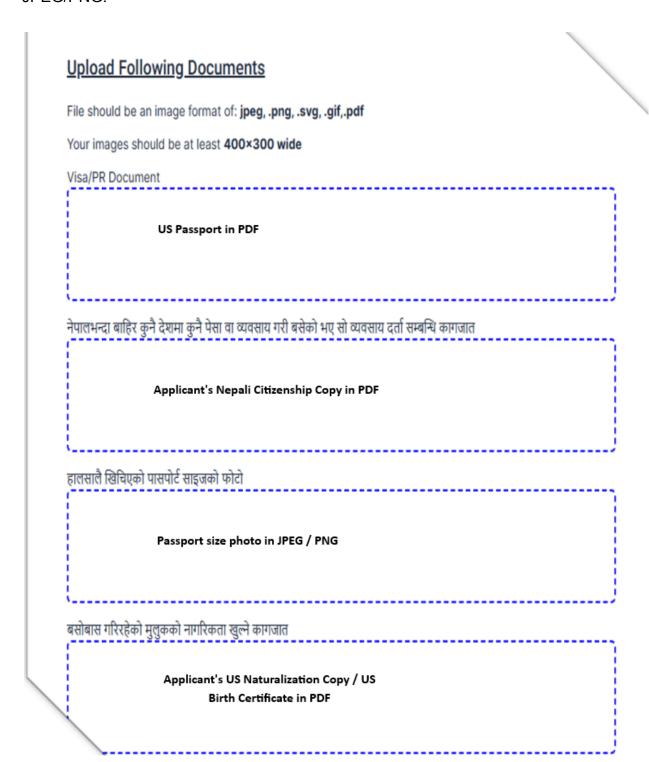

## **Instructions for Uploading Documents:**

- Visa/PR Document : Upload a clear PDF copy of your US passport.
- बुवा /आमा /बाजे /बज्यै नागरिकताको प्रमाणपत्र नम्बर ,जिल्ला वा निज नेपालको नागरिक भएको बेहोरा खुल्ने कागजात:
  - For first-generation applicants, upload a clear PDF copy of your OWN Nepali citizenship card (both sides). Don't upload documents of your parents.
  - > For **second-generation** applicants, upload a clear PDF copy of both sides of your parents' Nepali citizenship card.

- ➤ For **third-generation applicants**, please upload a clear PDF copy of both sides of your grandparents' Nepali citizenship card, along with a certificate proving your relationship to them.
- Birth Certificate or Minor's Citizenship Card: If you have never obtained a
  Nepali citizenship card or came to the USA before acquiring Nepali citizenship,
  upload your birth certificate or minor's Nepali citizenship card.
- Employment Verification: Upload your employment verification letter in PDF format.
- Recent Passport-Size Photo: Upload a recent passport-size photo in JPEG or PNG format.
- **Signature**: Upload your signature in JPEG or PNG format.
- बसोबास गरिरहेको मुलुकको नागरिकता खुल्ने कागजात: Upload a clear PDF copy of your
   US naturalization certificate. Upload a clear PDF copy of a birth certificate if the applicant was born in the USA.
- नेपालको नागरिकता परित्याग गरेको भए सो नागरिकता परित्याग गरेको प्रमाण (Nepali citizenship relinquishment certificate): If you have already obtained a Nepali citizenship relinquishment certificate, please upload it. Otherwise, this is not a mandatory document.

**Important Note:** Please upload the documents in the same format as shown in the following picture. For e.g. Upload your US passport in PDF format only. Make sure that the file size does not exceed 500 kb for PDF and 150 kb for JPEG/PNG.